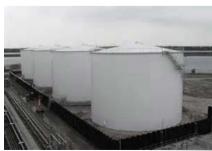

#### Classification of Premises and Areas of Special Risks

- 4.1 Aircraft Maintenance and Repair Facilities
- 4.2 Audio/Visual Production Facilities
- 4.3 Basements with floor area ≤ 230 m<sup>2</sup>
- 4.4 Basements with floor area > 230 m<sup>2</sup>
- 4.5 Battery Rooms and Electrical Charging Facilities
- 4.6 Boiler Rooms
- 4.7 Bowling Alleys
- 4.8 Bulk Fuel Storage
- 4.9 Car Ports
- 4.10 Chemical Manufacturing/Processing Plants

- 4.11 Cold Storage Areas (Group I) Minor (Under 140 m³ capacity)
- 4.12 Cold Storage Areas (Group I) Major (of and over 140 m³ capacity)
- 4.13 Cold Storage Areas (Group II)
- 4.14 Commercial Buildings—Low Rise
- 4.15 Commercial Buildings—High Rise
- 4.16 Composite Buildings
- 4.17 Container Terminal Yards and Freight Stations
- 4.18 Curtain Walled Buildings < six storeys
- 4.19 Curtain Walled Buildings ≥ six storeys
- 4.20 Dangerous Goods Stores