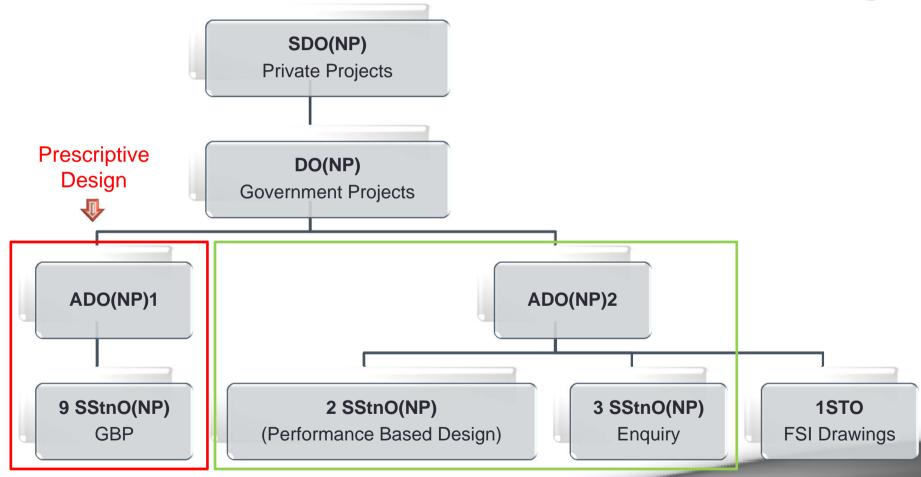

# Structure of New Projects Division

MoA Code

FS Code 2011

MoE Code

FRC Code

FSD Circular Letters

FSI Code 2012