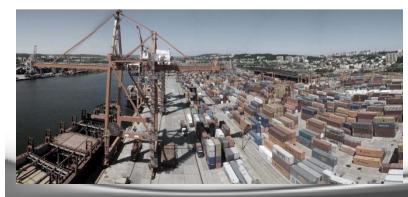

- 4.11 Cold Storage Areas (Group I) Minor (Under 140 m³ capacity)
- 4.12 Cold Storage Areas (Group I) Major (of and over 140 m³ capacity)
- 4.13 Cold Storage Areas (Group II)
- 4.14 Commercial Buildings—Low Rise
- 4.15 Commercial Buildings—High Rise
- 4.16 Composite Buildings
- 4.17 Container Terminal Yards and Freight Stations
- 4.18 Curtain Walled Buildings < six storeys
- 4.19 Curtain Walled Buildings ≥ six storeys
- 4.20 Dangerous Goods Stores